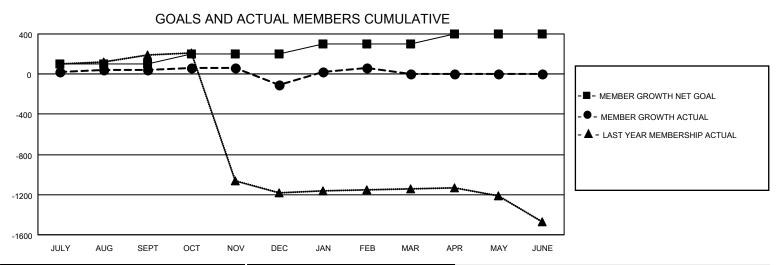

## GOALS AND ACTUAL NEW CLUBS CUMULATIVE

| DROPPED CLUBS: 8 |     | 59 CLUBS OF 136 ADDED 1 OR<br>MORE NEW MEMBERS | GENDER DISTRIBUTION       |                |  |
|------------------|-----|------------------------------------------------|---------------------------|----------------|--|
|                  |     | INOILE INEW INICINIDENS                        | MALE                      | 3,147 (59.58%) |  |
|                  |     |                                                | FEMALE                    | 2,135 (40.42%) |  |
| DROPPED MEMBERS  |     |                                                | NON BINARY                | 0 (0.00%)      |  |
|                  | 40  |                                                | PREFER NOT TO ANSWER      | 0 (0.00%)      |  |
| DECEASED         | 10  |                                                |                           |                |  |
| CLUB CANCELLED   | 84  | CLICK HERE FOR CUMULATIVE                      | TOTAL FAMILY UNIT MEMBERS | 3,311          |  |
| OTHER            | 293 | MEMBERSHIP DATA                                |                           |                |  |
| TOTAL            | 387 |                                                | FAMILY MEMBERS PAYING HAI | _F DUES 1,791  |  |
|                  |     |                                                |                           |                |  |