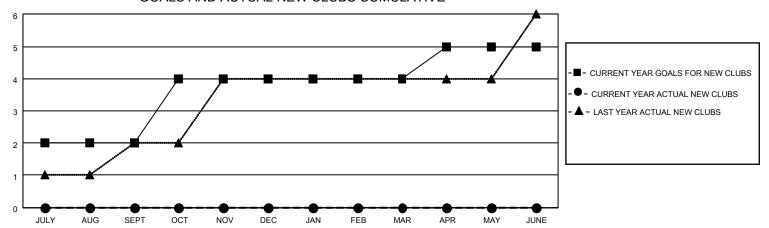

## GOALS AND ACTUAL NEW CLUBS CUMULATIVE

| DROPPED CLUBS: 8 |     | 59 CLUBS OF 136 ADDED 1 OR<br>MORE NEW MEMBERS | GENDER DISTRIBUTION       |                |  |
|------------------|-----|------------------------------------------------|---------------------------|----------------|--|
|                  |     | INOILE INEW INICINIDENS                        | MALE                      | 3,147 (59.58%) |  |
|                  |     |                                                | FEMALE                    | 2,135 (40.42%) |  |
| DROPPED MEMBERS  |     |                                                | NON BINARY                | 0 (0.00%)      |  |
|                  | 40  |                                                | PREFER NOT TO ANSWER      | 0 (0.00%)      |  |
| DECEASED         | 10  |                                                |                           |                |  |
| CLUB CANCELLED   | 84  | CLICK HERE FOR CUMULATIVE                      | TOTAL FAMILY UNIT MEMBERS | 3,311          |  |
| OTHER            | 293 | MEMBERSHIP DATA                                |                           |                |  |
| TOTAL            | 387 |                                                | FAMILY MEMBERS PAYING HAI | _F DUES 1,791  |  |
|                  |     |                                                |                           |                |  |